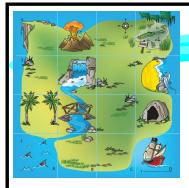

### TREASURE ISLAND 401

Can you find the Pirates Treasure? It is hidden somewhere on this map. Follow the instructions and you might find where it is.

1a: Start at the Pirate Ship.

Sandy Beach --> Croc Swamp --> Volcano --> Cliff --> Two

Towers --> Crystal Cave and do a 360 (turn a full circle).

Reverse to the Pirate Ship. Turn left 90 degrees. Move
forward 3km, turn right 90 degrees, then move forward
until you reach a shady place. The treasure is here!