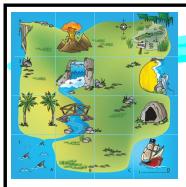

### TREASURE ISLAND 401

Can you find the Pirates Treasure? It is hidden somewhere on this map. Follow the instructions and you might find where it is.

1a: Start at the Pirate Ship.

Sandy Beach --> Croc Swamp --> Volcano --> Cliff --> Two

Towers --> Crystal Cave and do a 360 (turn a full circle).

Reverse to the Pirate Ship. Turn left 90 degrees. Move
forward 3km, turn right 90 degrees, then move forward
until you reach a shady place. The treasure is here!