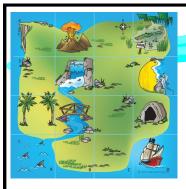

## BEE-BOT

Can you find the Pirates Treasure? It is hidden somewhere on this map. Follow the instructions and you might find where it is.

3a: Start at Sandy Beach.

Water Falls --> Grassy Headland --> Volcano --> Croc Swamp -->Stony Creek --> Turn right 90. Reverse to a calm harbour. Now go fishing for shark. Do a 360 degree turn. Go forward 3. Turn 180 degrees. Forward 3.

The treasure is here!