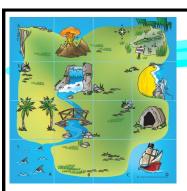

## BEE-BOT

Can you find the Pirates Treasure? It is hidden somewhere on this map. Follow the instructions and you might find where it is.

3a: Start at Sandy Beach.

Water Falls --> Grassy Headland --> Volcano --> Croc Swamp -->Stony Creek --> Turn right 90. Reverse to a calm harbour. Now go fishing for shark. Do a 360 degree turn. Go forward 3. Turn 180 degrees. Forward 3.

The treasure is here!